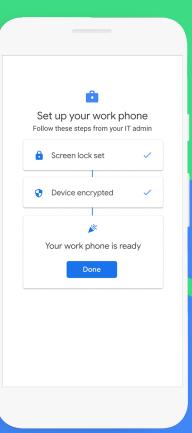

# Quick device setup for IT and employees

With Android Enterprise Essentials, your devices are secured automatically, with no action required from you or your employees. Just hand over purchased devices to your employees, and they can get working immediately.

Streamlined remote setup of devices at time of purchase

No user intervention necessary, all policies Enforce persistent policies