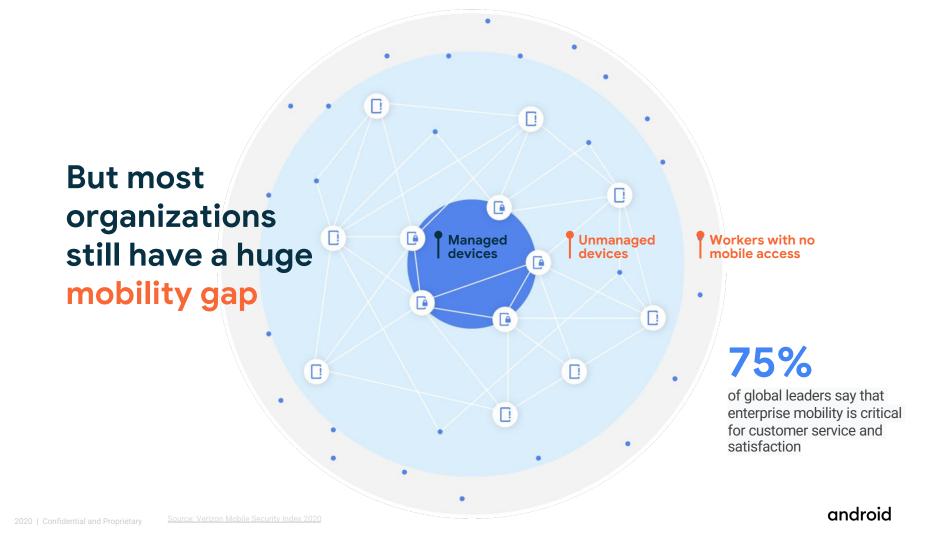

# Android has had sustained investment in enterprise

Of the 300M+ Android devices shipped globally to businesses each year, the majority have little to no security or management