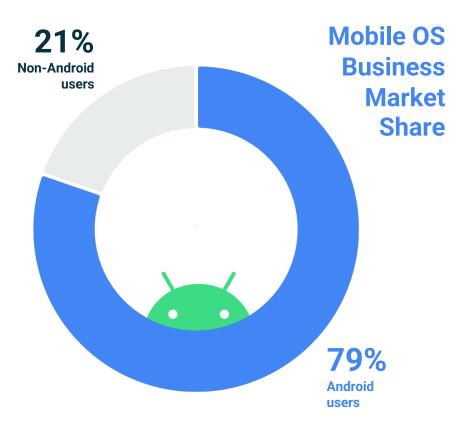

# **Android Enterprise**

Martin Cygan

Business Dev. Manager

Android Enterprise EMEA

Android has the most devices and the most users

Of the 300M+ Android devices shipped globally to businesses each year, the majority have little to no security or management