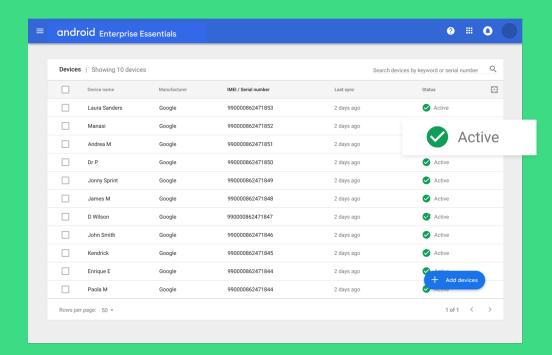

# Easy management for the company

Android Enterprise Essentials gives you peace of mind that your investment in devices is protected.

- View your active devices from your web browser
- Assign a friendly device name for easy identification
- Reset password remotely
- Wipe or block devices remotely

**Android Enterprise Essentials** 