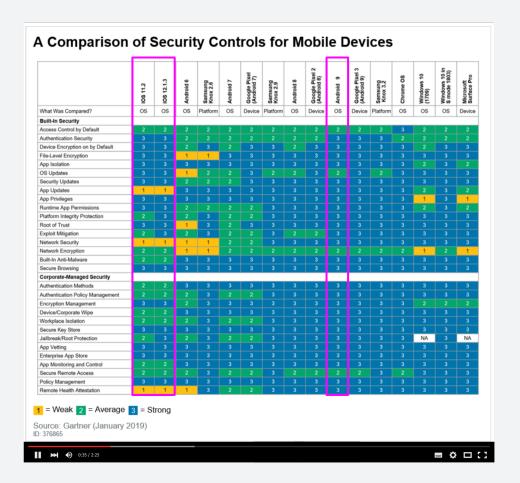

# Android's leadership in mobile security

- Management APIs

  EMM enforced Policy Control
- Google Play Protect

  Always-on app analysis, scanning and remediation
- OS platform

  Complete platform security ensures device and data integrity
- Dedicated secure hardware elements carry out the most critical tasks

Of the 300M+ Android devices shipped globally to businesses each year, the majority have little to no security or management