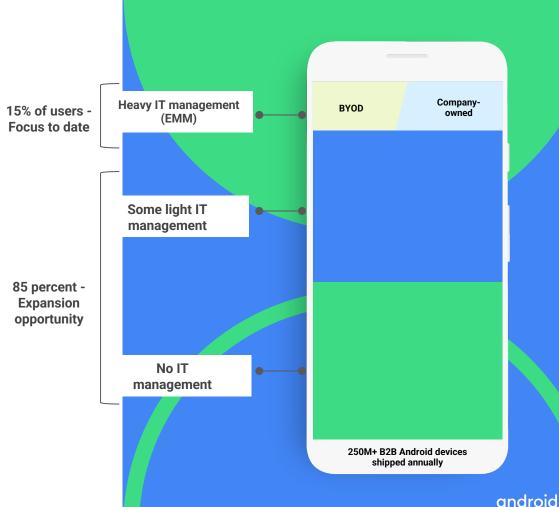

Of the 300M+ Android devices shipped globally to businesses each year, the majority have little to no security or management