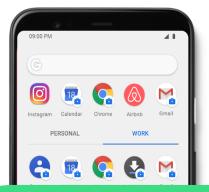

# Flexible device management options

Personal device

**Personally enabled** 

**Work only** 

**Dedicated Device** 

Work profile

Fully managed device with work profile

Fully managed device

Fully managed device in lock task mode

Level of control

---**►** higher

Note: For illustrative purposes only